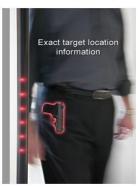

## WALK THROUGH METAL DETECTORS/HAND HELD METAL DETECTOR

#### HAND HELD METAL DETECTOR

- In countless places all over the country, including courtrooms, warehouses, jails, airports, schools, Embassies, hospitals, nuclear power plants, Venue For special events and more – security operations Rely on the use of hand held and walk through Metal detectors.
- For airports security hand held & walk through metal detector are essential for continued safety in our travels.

As well as in schools and government buildings etc, hand held and walk through metal detectors are often an important part of security procedures.

Garrett PD6500i

**Guard Spirit walk through** 

**Under Vehicle Search Mirror** 