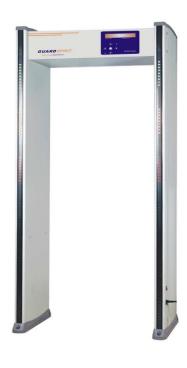

## WALK THROUGH METAL DETECTORS/HAND HELD METAL DETECTOR

#### HAND HELD METAL DETECTOR

- In countless places all over the country, including courtrooms, warehouses, jails, airports, schools, Embassies, hospitals, nuclear power plants, Venue For special events and more – security operations Rely on the use of hand held and walk through Metal detectors.
- For airports security hand held & walk through metal detector are essential for continued safety in our travels.

As well as in schools and government buildings etc, hand held and walk through metal detectors are often an important part of security procedures.

Garrett PD6500i

**Guard Spirit walk through** 

**Under Vehicle Search Mirror** 