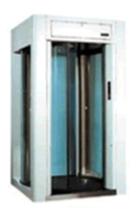

## ANTI-ROBBERY SECURITY BOOTH

These security booths come with rotating round doors made of bullet/breakproof glasses, in-built metal detector and automatic alarm reset for the entrance and exit of the bank to detect any concealed weapon in pocket, handbag etc. The doors are designed to conform to operational standard. Okaytech security supply and install all kinds of SAIMA security booths.

## **Cubic type**

**Double Anti-Robbery Booth** 

**Rotary Anti-Robbery Booth** 