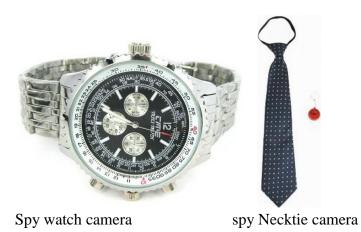

## **Spy devices**

Spy devices make it possible to carry on operations without the knowledge of others with the aid of the hidden camera on them.

The events/ images recorded and captured by the spy camera can be display and viewed on a computer/PC

spy sunglass camera

Pen camera

Hat/cap camera

Car key cameras

Calculator camera

Hidden Spy Cameras Clocks

Photo Frame Spy Camera

Spy Table Clock Camera