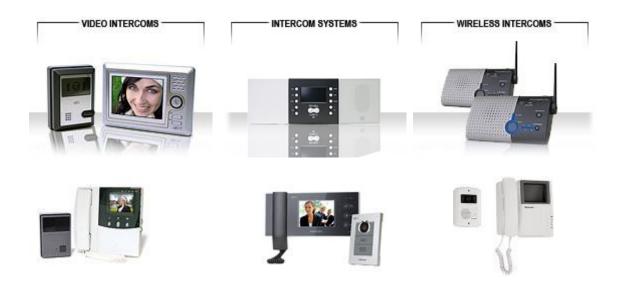

## Intercom/Door phones

Intercom can better home security for you and your family. There are wired, wireless, and video intercom systems.

Intercoms can have many functions, including serving as a baby monitor. With most systems all you have to do is place a unit in the baby's room and one in yours (or in your hand to carry with you), then place the system in monitor mode and you are ready to go. If a noise is made, you hear it instantly.

In other cases you can utilize an intercom system while you are in the backyard and the kids are inside. There will be no more yelling when you want to communicate.

A video intercom system is also a great device to use at your entryway, alongside a sturdy door. If you have an uneasy feeling when you or your children have to open the door to a stranger then a video door phone is for you. You can see who is at the door before you open it and you can even communicate with them without having to open up the door at all.