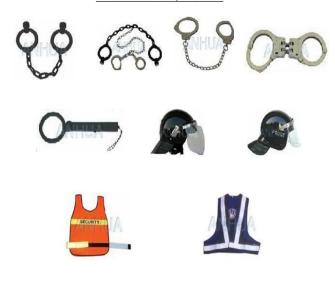

## STUN GUNS AND SELF DEFENCE EQUIPMENTS

We supplies high quality self defence equipments and stun gun. Self defence equipments which comprises of **police handcuffs**, **police helmets**, **Reflective vest**, **leg cuffs**, **Thumb cuffs**, **pepper sprays and tear gas**.

Pepper spray enables you to defend yourself while keeping a safe distance from an attacker

Stun guns are device that produces a high-voltage pulse that can immobilize a person for several minutes with no permanent damage in most cases. It is powered by ordinary batteries, which supply power to a circuit containing transformers, oscillators, capacitors, and electrodes.

#### **SELF DEFENCE EQUIPMENTS**

Helmet with earpiece

## **PEPPER SPRAYS**

Tear gas ejector With key holder

Lipstick tear gas

Lipstick pepper spray

pen pepper spray

Pepper spray ring

pen pepper spray

## **STUN GUNS**

**TASER GUN** 

Police capture net ejector 1 fire & ejector 3 fires

Cell phone stun gun