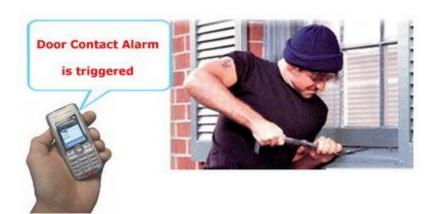

# Intruder/Burglar Alarm System

The Intruder/Burglary Alarm System is a 24 hour Monitoring Service for total peace of mind, it is both the commercial and domestic application can be linked to a central monitoring station that will immediately notify a local police station should an alarm be activated. The alarm will activate even if an intruder cuts the phone line- something that intruders often think will disable the alarm system. The intruders Alarm System we install are high quality systems that provide house owners and Office Complex with the security they require, at a price they can afford.

Inertia Shock Sensors are normally Fitted to windows and doors, they Work by sensing shock or vibration by a potential intruder trying to force open or break a window or door