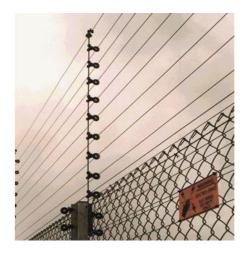

# PERIMETER INTRUSION CONTROL SOLUTIONS ELECTRIC SHOCK FENCE SYSTEM

Irrespective of the sophistication of your internal security system, your perimeter protection and detection remains the first line of defence. By including perimeter protection and detection measures in a security system, you are conforming a layered defence approach, as recommended by many security experts.

Okaytech Security Company offers perimeter protection systems for commercial, public sector, government and high security sites.

An <u>Electric Fence System</u> consists of electric wires carrying high voltage electric pulses that provide a non-lethal shock to an intruder. Tampering with the fence results in an alarm activation, configuration and can be installed as a standalone barrier or as an existing perimeter protection.