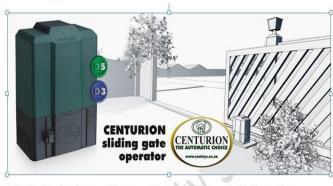

## **AUTOMATIC GATE OPERATORS**

What is automatic gate openers? A gate operator is a mechanical device used to open and close a gate, such as one at the end of a driveway. Automatic gate operators are designed for both swinging and sliding gates. They can be programmed to open and close with a wireless transmitter (Remote), or a manual device.

Okaytech Security company sell, install and maintain <u>Centurion (SA)</u> products: D5-Evo, Vector 2 gate operators, sector (automatic traffic barrier) and Centiner (Manual traffic barrier).

**Okaytech** automatic gate openers are very easy and convenient to operate. A remote is usually used to open the gates so you will not have to leave the house or get out of your car to open the gates.

-In addition, it comes standard with battery-back up ensuring that you'll never be left outside in the event of a power failure.

"Centurion Systems offers a range of swing and sliding gate operators for both domestic and light industrial

applications".

Automatic Traffic barrier(Centiner)

Swing gate opener Vector2

Sliding gate opener D5 Evo

Sliding gate opener D10

Automatic Traffic barrier