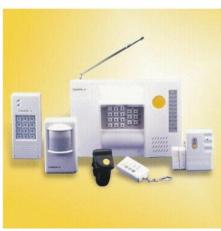

# Intruder/Burglar Alarm System

The Intruder/Burglary Alarm System is a 24 hour Monitoring Service for total peace of mind, it is both the commercial and domestic application can be linked to a central monitoring station that will immediately notify a local police station should an alarm be activated. The alarm will activate even if an intruder cuts the phone line- something that intruders often think will disable the alarm system. The intruders Alarm System we install are high quality systems that provide house owners and Office Complex with the security they require, at a price they can afford.

Panic buttons or personal attack buttons are used to activate the alarm when you feel you may be under threat. Panic buttons will activate the alarm even if your system is not armed. The remote keypad of your alarm system Incorporates a built in panic button as Standard. Panic buttons would be used in place Vulnerable to robberies e.g filling stations, Shops, banks, homes, etc. Panic buttons can be Be "set up" for silent alert to the monitoring Station, i.e. no audible alarms will sound when pressed.

A passive Infrared Detector (PIR)

Operate by detecting heat movement given off by a person' body. passive infrared's are almost systems due to reliable detection with a very low risk of false alarms. These detectors would be used in shops, banks, factories and high-risk areas etc

These devices are heavy Duty Metal contacts activate your alarm when roller shutter or loading door is opened. These contacts are very robust and can with stand forklift trucks or heavy goods vehicles driving over them, and are designed for use in commercial alarm systems.

Inertia Shock Sensors are normally Fitted to windows and doors, they Work by sensing shock or vibration by a potential intruder trying to force open or break a window or door