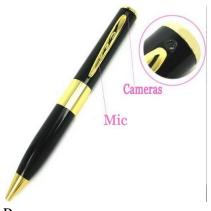

## **Spy devices**

Spy devices make it possible to carry on operations without the knowledge of others with the aid of the hidden camera on them.

The events/ images recorded and captured by the spy camera can be display and viewed on a computer/PC

spy sunglass camera

Pen camera

Hat/cap camera

Car key cameras

Calculator camera

Hidden Spy Cameras Clocks

Photo Frame Spy Camera

Spy Table Clock Camera