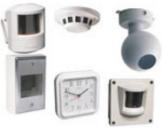

# Intruder/Burglar Alarm System

The Intruder/Burglary Alarm System is a 24 hour Monitoring Service for total peace of mind, it is both the commercial and domestic application can be linked to a central monitoring station that will immediately notify a local police station should an alarm be activated. The alarm will activate even if an intruder cuts the phone line- something that intruders often think will disable the alarm system. The intruders Alarm System we install are high quality systems that provide house owners and Office Complex with the security they require, at a price they can afford.

A passive Infrared Detector (PIR)

Operate by detecting heat movement given off by a person' body. passive infrared's are almost systems due to reliable detection with a very low risk of false alarms. These detectors would be used in shops, banks, factories and high-risk areas etc

Inertia Shock Sensors are normally Fitted to windows and doors, they Work by sensing shock or vibration by a potential intruder trying to force open or break a window or door