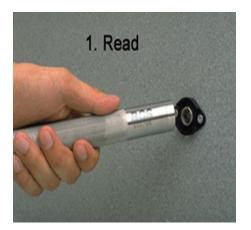

## **How the Guard Patrol system works?**

At the start of a shift or before beginning a patrol, the guard uses the Patrol Tour Reader to read his or her unique guard ID Card. This ensures that all subsequent tour activity is associated with that guard. The guard is now ready to start his patrol and visit each of the location/buttons in the route, touching the Patrol Tour Reader to each button to confirm the visit.

When a guard reaches a checkpoint he simply touches the Patrol Tour reader to the iButton /Tags. The iButtons / Tags are physically mounted at these checkpoints — on walls, floors, in closets, inside or outside of a facility, or adjacent to fire extinguishers to facilitate periodic extinguisher checks. When contact is made with these iButtons the Reader beeps and flashes its LED, automatically recording the exact time, date and location of the guard.

The Patrol Tour Reader is completely Water Resistant, therefore the security guards can perform their patrol duty even under the rain.