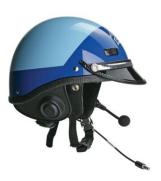

## STUN GUNS AND SELF DEFENCE EQUIPMENTS

We supplies high quality self defence equipments and stun gun. Self defence equipments which comprises of **police handcuffs**, **police helmets**, **Reflective vest**, **leg cuffs**, **Thumb cuffs**, **pepper sprays and tear gas**.

#### **SELF DEFENCE EQUIPMENTS**

Helmet with earpiece