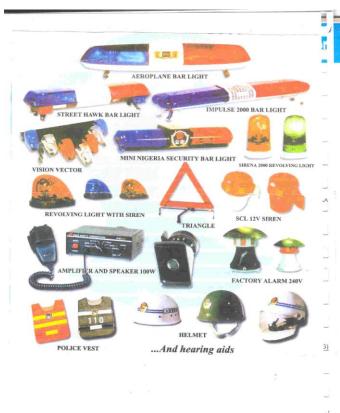

## STUN GUNS AND SELF DEFENCE EQUIPMENTS

We supplies high quality self defence equipments and stun gun. Self defence equipments which comprises of **police handcuffs**, **police helmets**, **Reflective vest**, **leg cuffs**, **Thumb cuffs**, **pepper sprays and tear gas**.

Pepper spray enables you to defend yourself while keeping a safe distance from an attacker

Stun guns are device that produces a high-voltage pulse that can immobilize a person for several minutes with no permanent damage in most cases. It is powered by ordinary batteries, which supply power to a circuit containing transformers, oscillators, capacitors, and electrodes.

#### **SELF DEFENCE EQUIPMENTS**

Helmet with earpiece

## **PEPPER SPRAYS**

Tear gas ejector With key holder

Lipstick tear gas

Lipstick pepper spray

pen pepper spray

Pepper spray ring

pen pepper spray

## **STUN GUNS**

**TASER GUN** 

Police capture net ejector 1 fire & ejector 3 fires

Cell phone stun gun