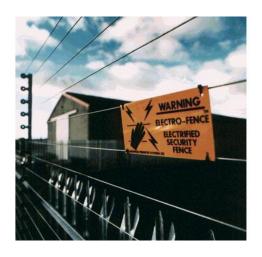

# PERIMETER INTRUSION CONTROL SOLUTIONS ELECTRIC SHOCK FENCE SYSTEM

Irrespective of the sophistication of your internal security system, your perimeter protection and detection remains the first line of defence. By including perimeter protection and detection measures in a security system, you are conforming a layered defence approach, as recommended by many security experts.

Okaytech Security Company offers perimeter protection systems for commercial, public sector, government and high security sites.

An <u>Electric Fence System</u> consists of electric wires carrying high voltage electric pulses that provide a non-lethal shock to an intruder. Tampering with the fence results in an alarm activation, configuration and can be installed as a standalone barrier or as an existing perimeter protection.