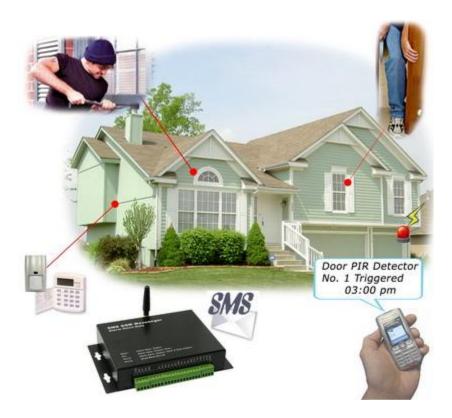

## **GSM SMS ALERT SYSTEM**

- GSM SMS Alarm Messenger sends the alarm message to user mobile phone when an intruder attempt to break through the door or window.
- when alarm input e.g. PIR or smoke detector is triggered, SMS Alarm Messenger will send SMS.

#### **SMS Alarm Messenger**

a user friendly unit sending SMS to your mobile phone once triggered by alarm

<Alarm>

SMS Pro sends the SMS alerting users when alarm input is triggered. It enhances your existing alarm systems and eliminates the costly telephone line for alarm alert purpose.