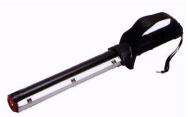

## STUN GUNS AND SELF DEFENCE EQUIPMENTS

We supplies high quality self defence equipments and stun gun. Self defence equipments which comprises of **police handcuffs**, **police helmets**, **Reflective vest**, **leg cuffs**, **Thumb cuffs**, **pepper sprays and tear gas**.

Pepper spray enables you to defend yourself while keeping a safe distance from an attacker

Stun guns are device that produces a high-voltage pulse that can immobilize a person for several minutes with no permanent damage in most cases. It is powered by ordinary batteries, which supply power to a circuit containing transformers, oscillators, capacitors, and electrodes.

## **STUN GUNS**

**TASER GUN** 

Police capture net ejector 1 fire & ejector 3 fires

Cell phone stun gun