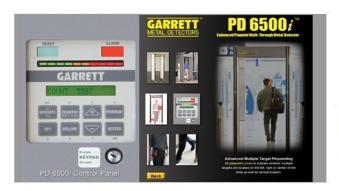

## WALK THROUGH METAL DETECTORS/HAND HELD METAL DETECTOR

#### HAND HELD METAL DETECTOR

- In countless places all over the country, including courtrooms, warehouses, jails, airports, schools, Embassies, hospitals, nuclear power plants, Venue For special events and more – security operations Rely on the use of hand held and walk through Metal detectors.
- For airports security hand held & walk through metal detector are essential for continued safety in our travels.

As well as in schools and government buildings etc, hand held and walk through metal detectors are often an important part of security procedures.

Garrett PD6500i

**Guard Spirit walk through** 

**Under Vehicle Search Mirror** 

## Security You Need GARRET, USA

OKAYTECH SECURITY CO.LTD