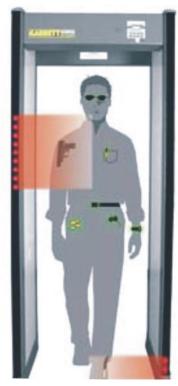

## WALK THROUGH METAL DETECTORS/HAND HELD METAL DETECTOR

#### HAND HELD METAL DETECTOR

- In countless places all over the country, including courtrooms, warehouses, jails, airports, schools, Embassies, hospitals, nuclear power plants, Venue For special events and more – security operations Rely on the use of hand held and walk through Metal detectors.
- For airports security hand held & walk through metal detector are essential for continued safety in our travels.

As well as in schools and government buildings etc, hand held and walk through metal detectors are often an important part of security procedures.

Garrett PD6500i

**Guard Spirit walk through** 

**Under Vehicle Search Mirror** 

## Security You Need GARRET, USA

OKAYTECH SECURITY CO.LTD