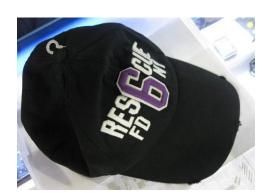

## **Spy devices**

Spy devices make it possible to carry on operations without the knowledge of others with the aid of the hidden camera on them.

The events/ images recorded and captured by the spy camera can be display and viewed on a computer/PC

spy sunglass camera

Pen camera

Hat/cap camera

Car key cameras

Calculator camera

Hidden Spy Cameras Clocks

Photo Frame Spy Camera

Spy Table Clock Camera