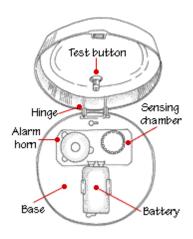

# Intruder/Burglar Alarm System

The Intruder/Burglary Alarm System is a 24 hour Monitoring Service for total peace of mind, it is both the commercial and domestic application can be linked to a central monitoring station that will immediately notify a local police station should an alarm be activated. The alarm will activate even if an intruder cuts the phone line- something that intruders often think will disable the alarm system. The intruders Alarm System we install are high quality systems that provide house owners and Office Complex with the security they require, at a price they can afford.

Panic buttons or personal attack buttons are used to activate the alarm when you feel you may be under threat. Panic buttons will activate the alarm even if your system is not armed. The remote keypad of your alarm system Incorporates a built in panic button as Standard. Panic buttons would be used in place Vulnerable to robberies e.g filling stations, Shops, banks, homes, etc. Panic buttons can be Be "set up" for silent alert to the monitoring Station, i.e. no audible alarms will sound when pressed.

A passive Infrared Detector (PIR)

Operate by detecting heat movement given off by a person' body. passive infrared's are almost systems due to reliable detection with a very low risk of false alarms. These detectors would be used in shops, banks, factories and high-risk areas etc