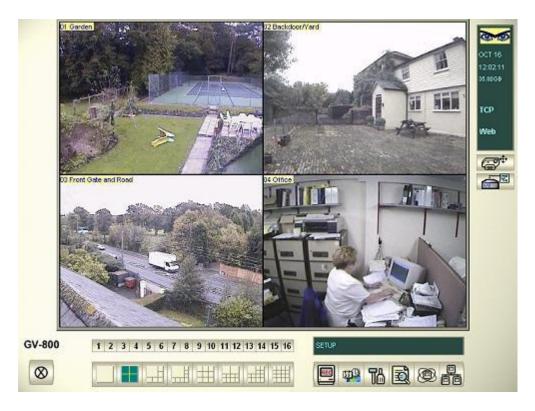

. website: www.okaytechsecurity.com

Tel: +234 08033302460, +2347081607117, Email: okeyezike@yahoo.com

RC336759

**OUR CAMERAS IMAGE CAPTURES** 

CCTV systems monitor a variety of areas. They're used as an aid to security, to help control and deter acts of crime, to prevent employee pilferage and to provide employee safety. In retail environments, CCTV cameras remain as one of the most effective means of providing evidence, as well as being an effective deterrent to shoplifting, vandalism, and robbery. In industrial and commercial applications, CCTV cameras are used to monitor areas that might be dangerous or inaccessible by other means.

Cameras, digital and network recorders, monitors and related equipment are researchable and recommended from a vast array of high quality products. Our goal is to create an individualized and personalized system for our clients. Okaytech Security Company limited will provide the appropriate technology, design, installation, and technical support necessary to deliver the system you require.