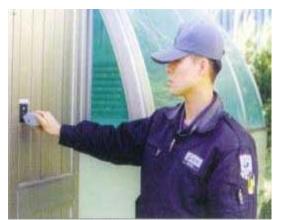

## **How the Guard Patrol system works?**

At the start of a shift or before beginning a patrol, the guard uses the Patrol Tour Reader to read his or her unique guard ID Card. This ensures that all subsequent tour activity is associated with that guard. The guard is now ready to start his patrol and visit each of the location/buttons in the route, touching the Patrol Tour Reader to each button to confirm the visit.

When a guard reaches a checkpoint he simply touches the Patrol Tour reader to the iButton /Tags. The iButtons / Tags are physically mounted at these checkpoints — on walls, floors, in closets, inside or outside of a facility, or adjacent to fire extinguishers to facilitate periodic extinguisher checks. When contact is made with these iButtons the Reader beeps and flashes its LED, automatically recording the exact time, date and location of the guard.