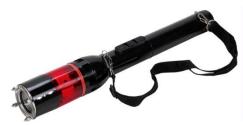

## STUN GUNS AND SELF DEFENCE EQUIPMENTS

We supplies high quality self defence equipments and stun gun. Self defence equipments which comprises of **police handcuffs**, **police helmets**, **Reflective vest**, **leg cuffs**, **Thumb cuffs**, **pepper sprays and tear gas**.

Pepper spray enables you to defend yourself while keeping a safe distance from an attacker

Stun guns are device that produces a high-voltage pulse that can immobilize a person for several minutes with no permanent damage in most cases. It is powered by ordinary batteries, which supply power to a circuit containing transformers, oscillators, capacitors, and electrodes.

## **STUN GUNS**

**TASER GUN** 

Police capture net ejector 1 fire & ejector 3 fires

Cell phone stun gun