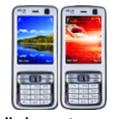

## **Spy devices**

Spy devices make it possible to carry on operations without the knowledge of others with the aid of the hidden camera on them.

The events/ images recorded and captured by the spy camera can be display and viewed on a computer/PC

spy sunglass camera

Pen camera

Hat/cap camera

Car key cameras

Calculator camera

Hidden Spy Cameras Clocks

Photo Frame Spy Camera

Spy Table Clock Camera