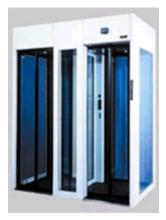

## ANTI-ROBBERY SECURITY BOOTH

These security booths come with rotating round doors made of bullet/breakproof glasses, in-built metal detector and automatic alarm reset for the entrance and exit of the bank to detect any concealed weapon in pocket, handbag etc. The doors are designed to conform to operational standard. Okaytech security supply and install all kinds of SAIMA security booths.

## **Cubic type**

**Double Anti-Robbery Booth** 

**Rotary Anti-Robbery Booth** 