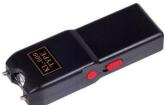

## STUN GUNS AND SELF DEFENCE EQUIPMENTS

We supplies high quality self defence equipments and stun gun. Self defence equipments which comprises of **police handcuffs**, **police helmets**, **Reflective vest**, **leg cuffs**, **Thumb cuffs**, **pepper sprays and tear gas**.

Pepper spray enables you to defend yourself while keeping a safe distance from an attacker

Stun guns are device that produces a high-voltage pulse that can immobilize a person for several minutes with no permanent damage in most cases. It is powered by ordinary batteries, which supply power to a circuit containing transformers, oscillators, capacitors, and electrodes.

## **STUN GUNS**

**TASER GUN** 

Police capture net ejector 1 fire & ejector 3 fires

Cell phone stun gun