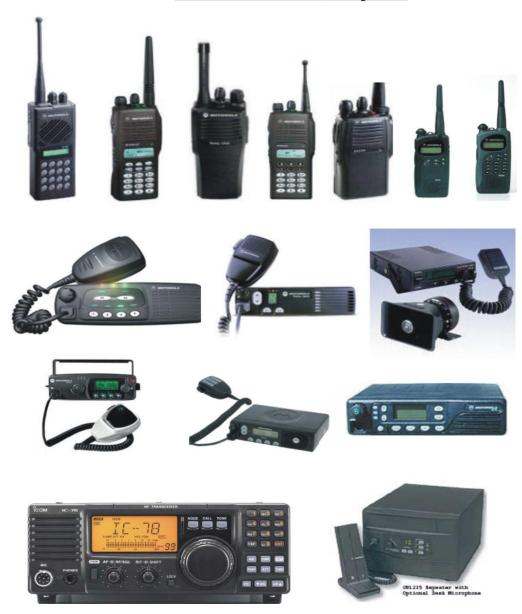

## **RADIO COMMUNICATION**

Okaytech Security company supplies, install and maintains all kinds of Walkie Talkies and two ways Radios of different brands.

We supplies Two radios, two ways radios, transceivers, interphones, Amateur, dual band radios, mobile radios, repeaters of the following brands Motorola, Kenwood, Icom,

#### **Radio Communication System**

Abuja: Profile House, 9 bouzoum Close, Off Ademola Adetokumbo Crescent, Behind Ap plaza, Wuse 11, Abuja, Nigeria

RC336759