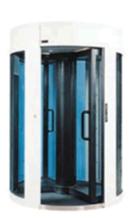

## ANTI-ROBBERY SECURITY BOOTH

These security booths come with rotating round doors made of bullet/breakproof glasses, in-built metal detector and automatic alarm reset for the entrance and exit of the bank to detect any concealed weapon in pocket, handbag etc. The doors are designed to conform to operational standard. Okaytech security supply and install all kinds of SAIMA security booths.

## **Cubic type**

**Double Anti-Robbery Booth** 

**Rotary Anti-Robbery Booth** 