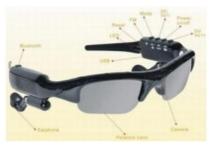

## **Spy devices**

Spy devices make it possible to carry on operations without the knowledge of others with the aid of the hidden camera on them.

The events/ images recorded and captured by the spy camera can be display and viewed on a computer/PC

spy sunglass camera

Pen camera

Hat/cap camera

Car key cameras

Calculator camera

Hidden Spy Cameras Clocks

Photo Frame Spy Camera

Spy Table Clock Camera