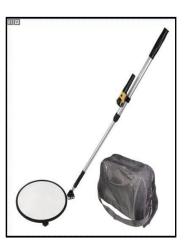

## WALK THROUGH METAL DETECTORS/HAND HELD METAL DETECTOR

#### HAND HELD METAL DETECTOR

- In countless places all over the country, including courtrooms, warehouses, jails, airports, schools, Embassies, hospitals, nuclear power plants, Venue For special events and more – security operations Rely on the use of hand held and walk through Metal detectors.
- For airports security hand held & walk through metal detector are essential for continued safety in our travels.

As well as in schools and government buildings etc, hand held and walk through metal detectors are often an important part of security procedures.

Garrett PD6500i

**Guard Spirit walk through** 

**Under Vehicle Search Mirror** 