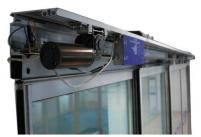

#### AUTOMATIC DOOR OPERATOR

Automatic doors offer a simple and convenient security solution to entrance and exiting.

Okaytech security has the unique ability to integrate automatic-door operation with locking and access control.

If you choose automatic doors from Okaytech Security Company, you choose convenience, cost reductions, safe passage, and solutions to traffic problems, doors that are aesthetically pleasing and enhanced security. Okaytech Security doors system ranges comprises a number of solutions including: Sliding Door Operator, Swing Door Operator, Telescopic Sliding Door Operator Curved Sliding Door Operator, and Automatic Revolving Door

TELESCOPIC SLIDING DOOR OPERATOR