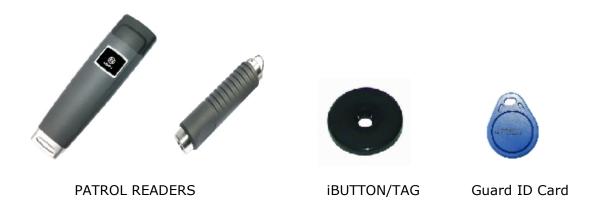

## **How the Guard Patrol system works?**

At the start of a shift or before beginning a patrol, the guard uses the Patrol Tour Reader to read his or her unique guard ID Card. This ensures that all subsequent tour activity is associated with that guard. The guard is now ready to start his patrol and visit each of the location/buttons in the route, touching the Patrol Tour Reader to each button to confirm the visit.

When a guard reaches a checkpoint he simply touches the Patrol Tour reader to the iButton /Tags. The iButtons / Tags are physically mounted at these checkpoints — on walls, floors, in closets, inside or outside of a facility, or adjacent to fire extinguishers to facilitate periodic extinguisher checks. When contact is made with these iButtons the Reader beeps and flashes its LED, automatically recording the exact time, date and location of the guard.