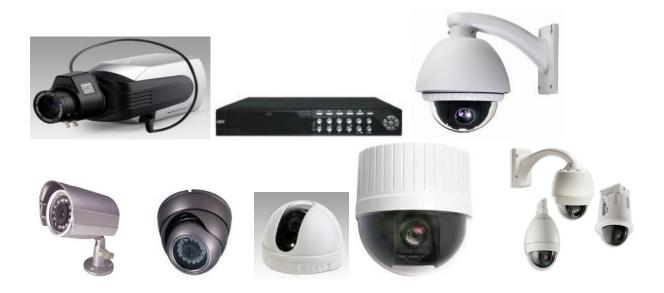

## CLOSED CIRCUIT TELEVISION (CCTV) SURVEILLANCE SYSTEMS

Okaytech Security Company Limited specializes in CCTV surveillance systems that ranges from stand-alone cameras to fully integrated security control centers and to the immerging IP addressable camera market. Today we are faced with an explosion of new technologies that are revolutionizing the way we view and interact with CCTV systems. At Okaytech Security Company we are committed to understand and recommending the right solution for our customers.

## We offer the following brands of cameras:

- BOSCH CAMERAS
- SONY
- KFE
- PROLINE
- AXIS
- CNB
- AVITECH

Abuja: Profile House, 9 bouzoum Close, Off Ademola Adetokumbo Crescent, Behind Ap plaza, Wuse 11, Abuja, Nigeria.

. website: www.okaytechsecurity.com

Tel: +234 08033302460, +2347081607117, Email: okeyezike@yahoo.com

RC336759

**OUR CAMERAS IMAGE CAPTURES** 

CCTV systems monitor a variety of areas. They're used as an aid to security, to help control and deter acts of crime, to prevent employee pilferage and to provide employee safety. In retail environments, CCTV cameras remain as one of the most effective means of providing evidence, as well as being an effective deterrent to shoplifting, vandalism, and robbery. In industrial and commercial applications, CCTV cameras are used to monitor areas that might be dangerous or inaccessible by other means.