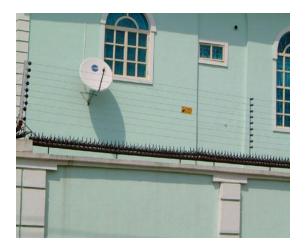

# PERIMETER INTRUSION CONTROL SOLUTIONS ELECTRIC SHOCK FENCE SYSTEM

Irrespective of the sophistication of your internal security system, your perimeter protection and detection remains the first line of defence. By including perimeter protection and detection measures in a security system, you are conforming a layered defence approach, as recommended by many security experts.

Okaytech Security Company offers perimeter protection systems for commercial, public sector, government and high security sites.

An <u>Electric Fence System</u> consists of electric wires carrying high voltage electric pulses that provide a non-lethal shock to an intruder. Tampering with the fence results in an alarm activation, configuration and can be installed as a standalone barrier or as an existing perimeter protection.