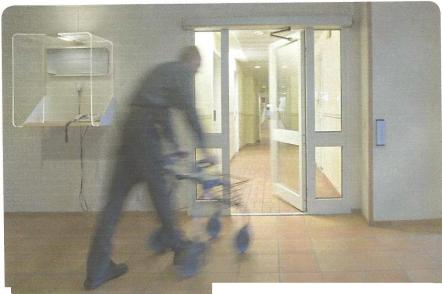

#### AUTOMATIC DOOR OPERATOR

Automatic doors offer a simple and convenient security solution to entrance and exiting.

Okaytech security has the unique ability to integrate automatic-door operation with locking and access control.

If you choose automatic doors from Okaytech Security Company, you choose convenience, cost reductions, safe passage, and solutions to traffic problems, doors that are aesthetically pleasing and enhanced security. Okaytech Security doors system ranges comprises a number of solutions including: Sliding Door Operator, Swing Door Operator, Telescopic Sliding Door Operator Curved Sliding Door Operator, and Automatic Revolving Door