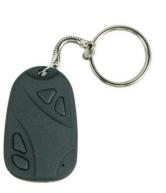

## **Spy devices**

Spy devices make it possible to carry on operations without the knowledge of others with the aid of the hidden camera on them.

The events/ images recorded and captured by the spy camera can be display and viewed on a computer/PC

spy sunglass camera

Pen camera

Hat/cap camera

Car key cameras

Calculator camera

Hidden Spy Cameras Clocks

Photo Frame Spy Camera

Spy Table Clock Camera