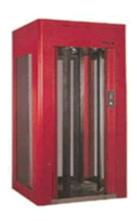

## ANTI-ROBBERY SECURITY BOOTH

These security booths come with rotating round doors made of bullet/breakproof glasses, in-built metal detector and automatic alarm reset for the entrance and exit of the bank to detect any concealed weapon in pocket, handbag etc. The doors are designed to conform to operational standard. Okaytech security supply and install all kinds of SAIMA security booths.

## **Cubic type**

**Double Anti-Robbery Booth** 

**Rotary Anti-Robbery Booth** 