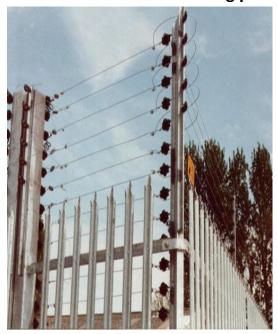

# PERIMETER INTRUSION CONTROL SOLUTIONS ELECTRIC SHOCK FENCE SYSTEM

Irrespective of the sophistication of your internal security system, your perimeter protection and detection remains the first line of defence. By including perimeter protection and detection measures in a security system, you are conforming a layered defence approach, as recommended by many security experts.

Okaytech Security Company offers perimeter protection systems for commercial, public sector, government and high security sites.

An <u>Electric Fence System</u> consists of electric wires carrying high voltage electric pulses that provide a non-lethal shock to an intruder. Tampering with the fence results in an alarm activation, configuration and can be installed as a standalone barrier or as an existing perimeter protection.