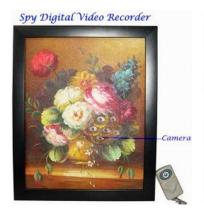

## **Spy devices**

Spy devices make it possible to carry on operations without the knowledge of others with the aid of the hidden camera on them.

The events/ images recorded and captured by the spy camera can be display and viewed on a computer/PC

spy sunglass camera

Pen camera

Hat/cap camera

Car key cameras

Calculator camera

Hidden Spy Cameras Clocks

Photo Frame Spy Camera

Spy Table Clock Camera