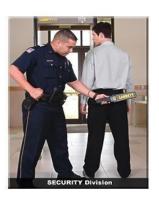

## WALK THROUGH METAL DETECTORS/HAND HELD METAL DETECTOR

#### HAND HELD METAL DETECTOR

- In countless places all over the country, including courtrooms, warehouses, jails, airports, schools, Embassies, hospitals, nuclear power plants, Venue For special events and more – security operations Rely on the use of hand held and walk through Metal detectors.
- For airports security hand held & walk through metal detector are essential for continued safety in our travels.

As well as in schools and government buildings etc, hand held and walk through metal detectors are often an important part of security procedures.

Garrett PD6500i

**Guard Spirit walk through** 

**Under Vehicle Search Mirror** 