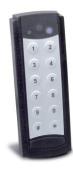

## **Stand Alone Acess Control**

These are really keypad systems that are hardwired in. The keypad is mounted outside the door, and it controls an <u>electric strike</u> or <u>magnetic lock</u>. The stand Alone Access Control can be accessed by the use of proximity card that is programmed to be identified by the reader.

The Access Control can also be restricted to certain individuals by programming the reader to recognize only the specified codes on the proximity cards of these individuals.

Stand alone proximity Entry system