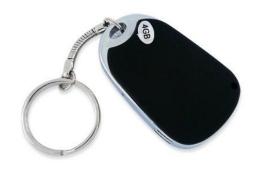

## **Spy devices**

Spy devices make it possible to carry on operations without the knowledge of others with the aid of the hidden camera on them.

The events/ images recorded and captured by the spy camera can be display and viewed on a computer/PC

spy sunglass camera

Pen camera

Hat/cap camera

Car key cameras

Calculator camera

Hidden Spy Cameras Clocks

Photo Frame Spy Camera

Spy Table Clock Camera